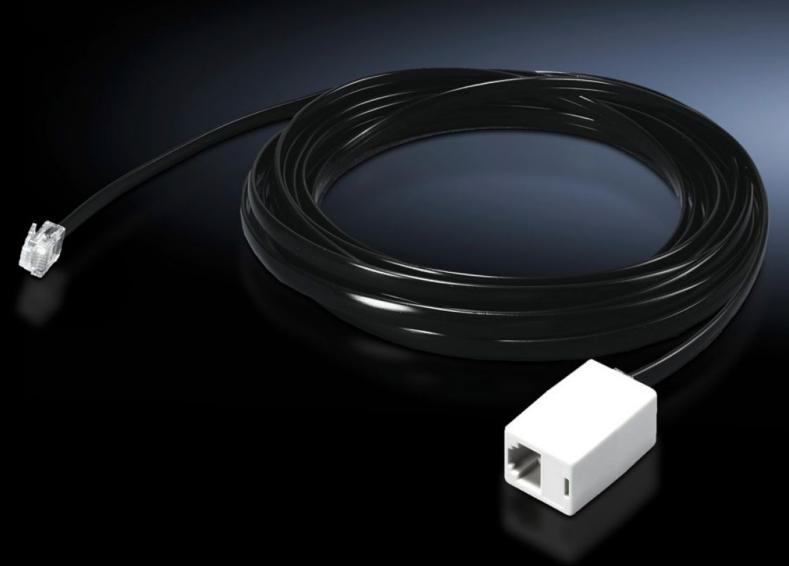

### DK 7320.814 - CMC III extension cable for sensors

To extend sensor cables.

#### **Features**

| Model No.              | DK 7320.814                                                                                                                                                                       |
|------------------------|-----------------------------------------------------------------------------------------------------------------------------------------------------------------------------------|
| Product description    | To extend cable connections to CMC-TC sensors and CMC III online comfort handle VX and to connect the CMC III access sensor 7030.128, either individually or in a row of sensors. |
| Applications           | Extension for sensor cables                                                                                                                                                       |
| Length                 | 1 m<br>39.4 ″                                                                                                                                                                     |
| Dimensions             | Length: 1 m<br>Length: 39.4 ″                                                                                                                                                     |
| Interfaces/connections | Connector (type): RJ12<br>Socket (type): RJ12                                                                                                                                     |
| Packaging unit         | 2 pc(s).                                                                                                                                                                          |
| Weight/packaging unit  | 0.09 kg<br>0.2 lb.                                                                                                                                                                |
| Customs tariff number  | 85444290                                                                                                                                                                          |
| EAN                    | 4028177420786                                                                                                                                                                     |
| ETIM 7.0               | EC002627                                                                                                                                                                          |
| ECLASS 8.0             | 27189253                                                                                                                                                                          |
|                        |                                                                                                                                                                                   |